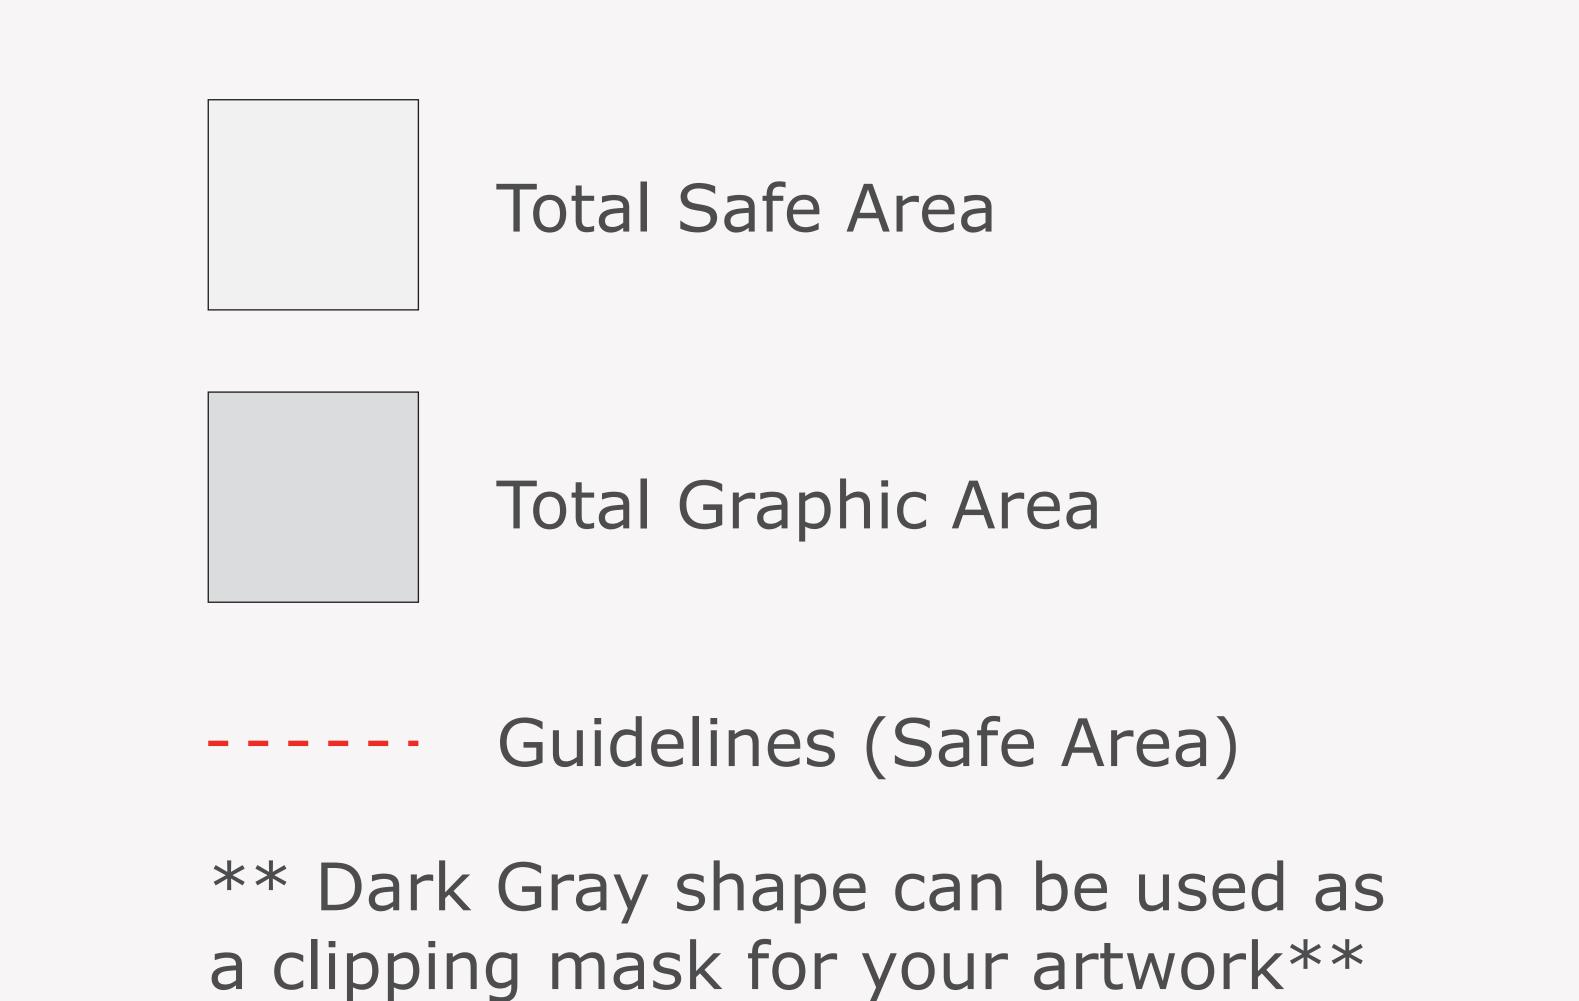

Total Graphic Area: 65" x 65"

Total Safe Area: 60" x 60"

DO NOT design any elements (text, Logos, etc.) outside the Safe Area. 2" from all sides. (For Reference Only)

Mask layer (DO NOT DELETE) must remain on final artwork.